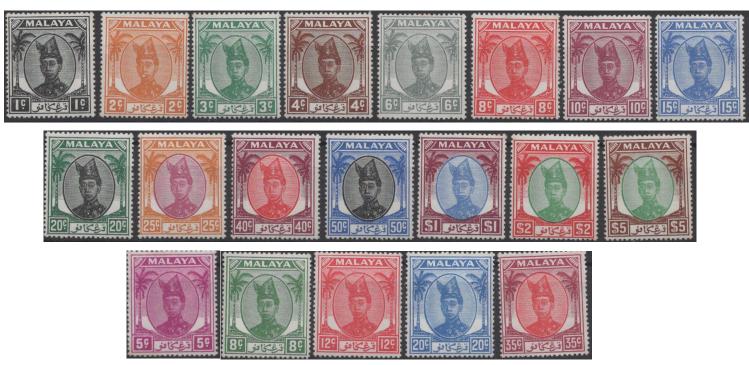

Canada #158 LOT 135 CV \$159ning Bid \$30

Malaya Perlis 1951 Scott #7-21 1952 23-25 27 Lot 136 CV ~\$141.50 Opening Bid \$35

Malaya Trengganu 53-71, 73 LOT 137CV \$143.95 Opening Bid \$35

15¢ JOHORE 15¢

10° JOHORE 10°