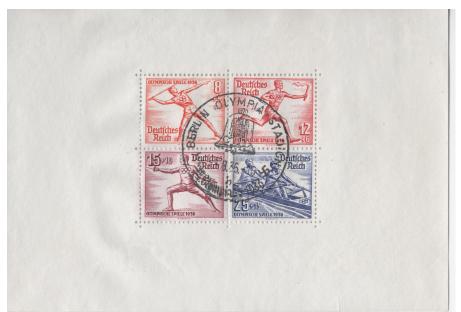

20° JOHORE 20°

20° JOHORE 20°

Malaya Jahore LOT138 CV \$180.65 Opening Bid \$30

Monaco 60-92 LOT 139 CV \$88.80 Opening Bid \$20

LOT 140 CV

Basutoland 46-56 CV \$110.40 Opening Bid \$20

Geman 20 Sheet Mi 82A LOT 141 CV \$3200 Opening Bid \$650