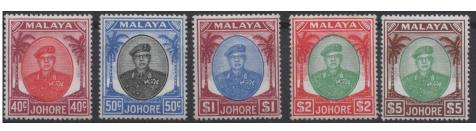

20° JOHORE 20°

20° JOHORE 20°

Malaya Jahore LOT138 CV \$180.65 Opening Bid \$30

Monaco 60-92 LOT 139 CV \$88.80 Opening Bid \$20

LOT 140 CV

Basutoland 46-56 CV \$110.40 Opening Bid \$20

Geman 20 Sheet Mi 82A LOT 141 CV \$3200 Opening Bid \$650