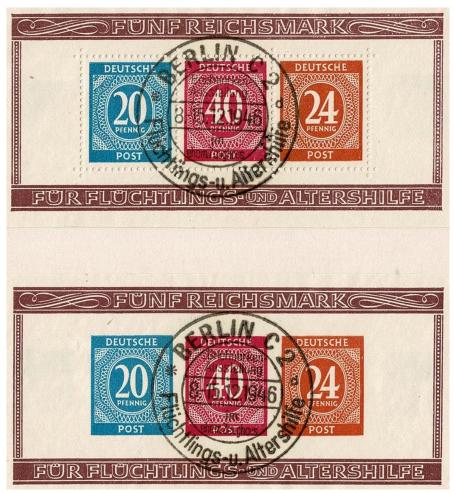

Germany # B58a-d used from SS LOT 131 CV \$1500 Opening Bid \$100

Germany # C40-C42 used on paper with postmarks LOT 132 CV \$980 Opening Bid \$80

Germany C43-C45 Used LOT 133 CV \$755 Opening Bid \$60

India #206 MLH LOT 134 CV \$500 Opening Bid \$30