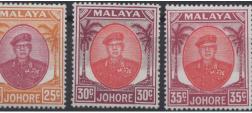

20° JOHORE 20°

20° JOHORE 20°

Malaya Jahore LOT138 CV \$180.65 Opening Bid \$30

Monaco 60-92 LOT 139 CV \$88.80 Opening Bid \$20

LOT 140 CV

Basutoland 46-56 CV \$110.40 Opening Bid \$20

Geman 20 Sheet Mi 82A LOT 141 CV \$3200 Opening Bid \$650