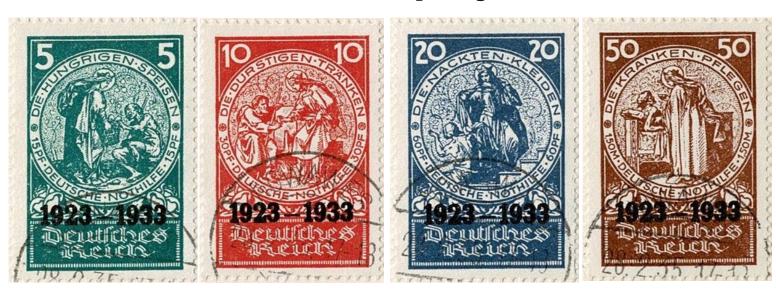

Germnay B295 & B295 used perf & imperf LOT 127 CV \$280 Opening Bid \$20

Bremen Scott # 14 LOT 128 CV \$950 Opening Bid \$80

Bremen Scott #15 Used
Lot 129 CV \$3750 Opening Bid \$300

Germany B91-B92 Used LOT 130 CV \$135 Opening Bid \$27