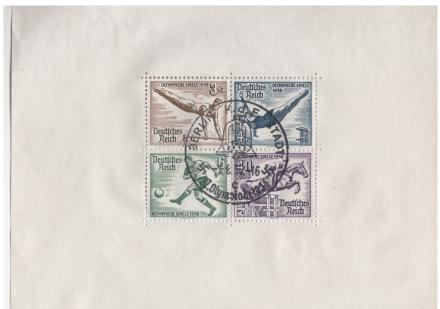

20° JOHORE 20°

20° JOHORE 20°

Malaya Jahore LOT138 CV \$180.65 Opening Bid \$30

Monaco 60-92 LOT 139 CV \$88.80 Opening Bid \$20

LOT 140 CV

Basutoland 46-56 CV \$110.40 Opening Bid \$20

Geman 20 Sheet Mi 82A LOT 141 CV \$3200 Opening Bid \$650