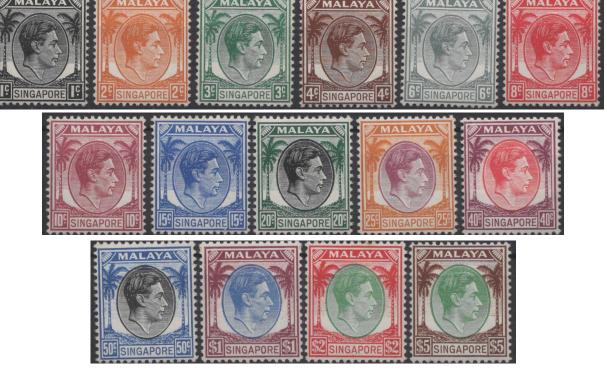

United States # 735, 750, 751, 778, 797 x2 MNH LOT 142 CV \$57.95 Opening Bid \$15

Singapore 1-20 LOT 143 CV \$120 Opening Bid \$20

Singapore 1a-20a LOT 144 CV \$225 Opeining Bid \$40

Baden 16 LOT 145 CV \$235 Opening Bid \$45