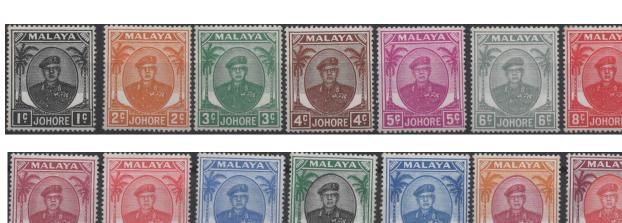

20° JOHORE 20°

20° JOHORE 20°

Malaya Jahore LOT138 CV \$180.65 Opening Bid \$30

Monaco 60-92 LOT 139 CV \$88.80 Opening Bid \$20

LOT 140 CV

Basutoland 46-56 CV \$110.40 Opening Bid \$20

Geman 20 Sheet Mi 82A LOT 141 CV \$3200 Opening Bid \$650