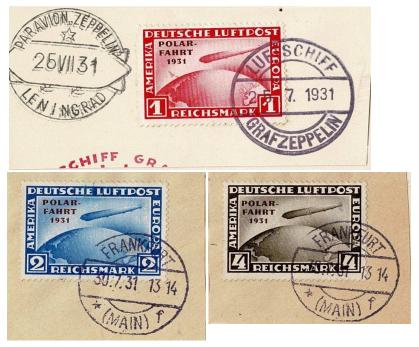

Germany # B58a-d used from SS LOT 131 CV \$1500 Opening Bid \$100

Germany # C40-C42 used on paper with postmarks LOT 132 CV \$980 Opening Bid \$80

Germany C43-C45 Used LOT 133 CV \$755 Opening Bid \$60

India #206 MLH LOT 134 CV \$500 Opening Bid \$30