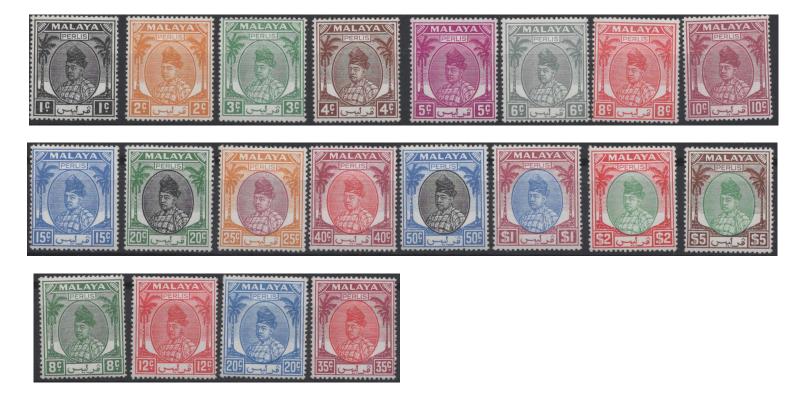

Canada #158 LOT 135 CV \$159ning Bid \$30

Malaya Perlis 1951 Scott #7-21 1952 23-25 27 Lot 136 CV ~\$141.50 Opening Bid \$35

Malaya Trengganu 53-71, 73 LOT 137CV \$143.95 Opening Bid \$35

15¢ JOHORE 15¢

10° JOHORE 10°