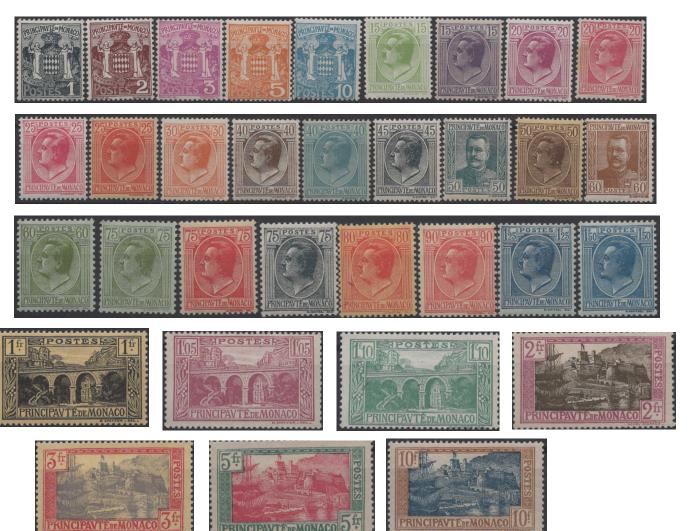

20° JOHORE 20°

20° JOHORE 20°

Malaya Jahore LOT138 CV \$180.65 Opening Bid \$30

Monaco 60-92 LOT 139 CV \$88.80 Opening Bid \$20

LOT 140 CV

Basutoland 46-56 CV \$110.40 Opening Bid \$20

Geman 20 Sheet Mi 82A LOT 141 CV \$3200 Opening Bid \$650